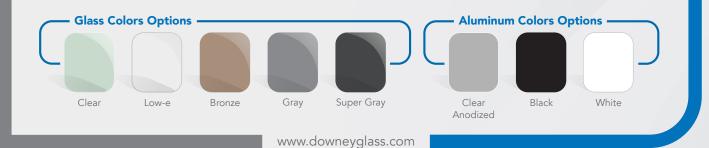

## LDG-100 STORE FRONT DOORS

DG-100 is ideal for expanding the natural light thanks to its significantly compact visible aluminum face width. The system is capable with watertightness performances, which in combination with the high sound reduction make it ideal for the most complex projects.

10-01

- Simplicity of use and high functionality
- Flexibility in assembling
- Improved static loads and functionality versus extreme weather conditions
- Ideal in class performances in terms of water tightness and sound reduction