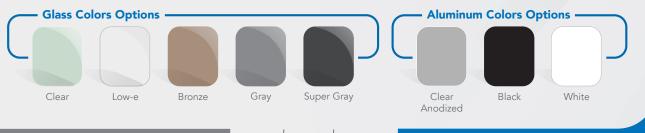

## **DG-300** FIXED STORE FRONT

DG-300 is ideal for expanding the natural light thanks to its significantly compact visible aluminum face width. The system is capable with watertightness performances, which in combination with the high sound reduction make it ideal for the most complex projects.

- Simplicity of use and high functionality
- Flexibility in assembling
- Improved static loads and functionality versus extreme weather conditions
- Ideal in class performances in terms of water tightness and sound reduction